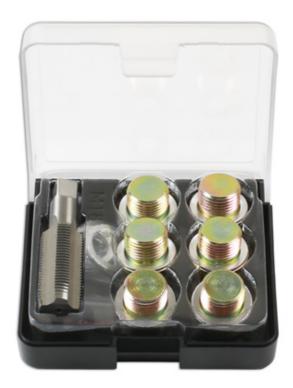

## **Sump Plug Thread Repair Kit M18 x 1.50**

For use on M17 sumps where the thread has been stripped or worn. The tap will also fit Oxygen Sensors.

## **Additional Information**

- Contains: 1 x M18 x 1.5 tap, 6 sump plugs and 6 copper washers.
- Applications for Oil Pan: BMW V8/V12, Doge Trucks, Hino, Vauxhall/Opel and Volvo.
- Applications for Transmission Pan: BMW, Dodge, GMC, Nissan, Toyota.
- Always use one size larger to re-tap thread. Supplied with over size tap.
- Part of the wider Laser range of sump plug repair kits, sizes available range from M11 to M22.