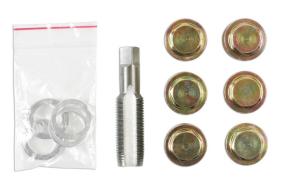

## **Sump Plug Thread Repair Kit M18 x 1.50**

For use on M17 sumps where the thread has been stripped or worn. The tap will also fit Oxygen Sensors.

## **Additional Information**

- Contains: 1 x M18 x 1.5 tap, 6 sump plugs and 6 copper washers.
- Applications for Oil Pan: BMW V8/V12, Doge Trucks, Hino, Vauxhall/Opel and Volvo.
- Applications for Transmission Pan: BMW, Dodge, GMC, Nissan, Toyota.
- Always use one size larger to re-tap thread. Supplied with over size tap.
- Part of the wider Laser range of sump plug repair kits, sizes available range from M11 to M22.